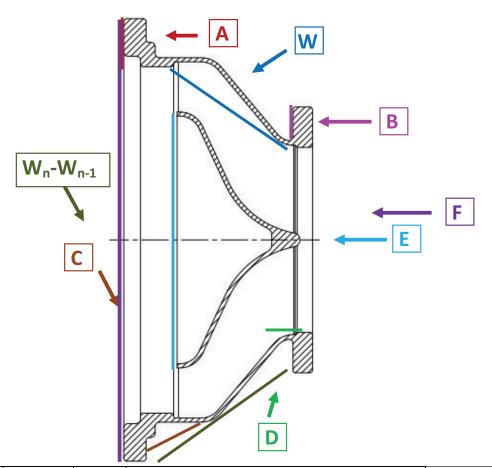

## 2. LOX Turbine Exhaust Casing Casting (CE20-1100-91C(R1))

| SN       | Shooting<br>view                  | Thickness<br>mm | No. of<br>shots | Targeted area                                         |       | Film Type    |
|----------|-----------------------------------|-----------------|-----------------|-------------------------------------------------------|-------|--------------|
| 1        | А                                 | 17              | 6               | Bigger Flange                                         |       | D7 or better |
| 2        | В                                 | 15              | 6               | Smaller Flange                                        |       | D7 or better |
| 3        | С                                 | 4               | 12              | Outer wall straight portion                           |       | D4 or better |
| 4        | D                                 | 4               | 8               | Outer wall (taper Portion) - Film Inside              |       | D4 or better |
| 5        | E                                 | 3               | 1               | Inner Cup                                             |       | D4 or better |
| 6        | F                                 | 3               | 2               | Overall shot for the vanes                            |       | D4 or better |
| 7        | W                                 | 4               | 12              | Outer wall (Slant portion)- film inside               |       | D4 or better |
| 8        | W <sub>n</sub> - w <sub>n+1</sub> | 4               | 6               | Outer wall [additional shots to cover vane junctions] |       | D4 or better |
| Density  |                                   | 2.0 - 3.0       |                 | Sensitivity                                           | 2 - 2 | T or 2%      |
| Coverage |                                   | 70 - 75%        |                 |                                                       |       |              |